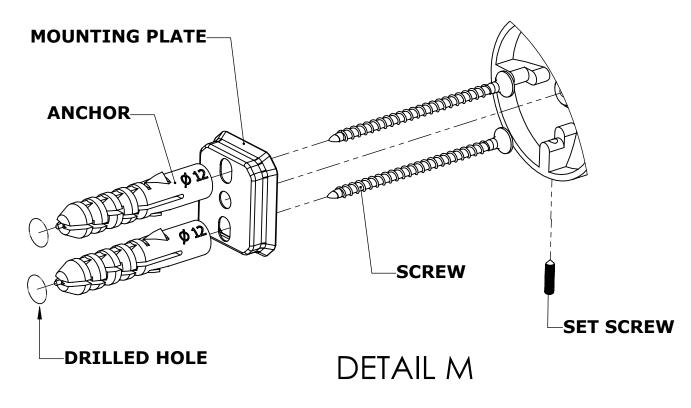

#### Step 1: Drill holes in Wall for screw anchors and attach Mounting Plate to Wall

Determine your desired location for installation and make a mark for the location of the mounting plate. Remove mounting plate from backplate by loosening set screw in backplate as pictured below. Place center hole of mounting plate over mark made above. Make 2 marks where mounting screws will be placed as shown below. Drill hole at each of the marks. (You may substitute other style mounting anchors or screws if desired). Place anchors into the holes made. Place mounting plate over holes and secure to mounting surface using screws as shown below.