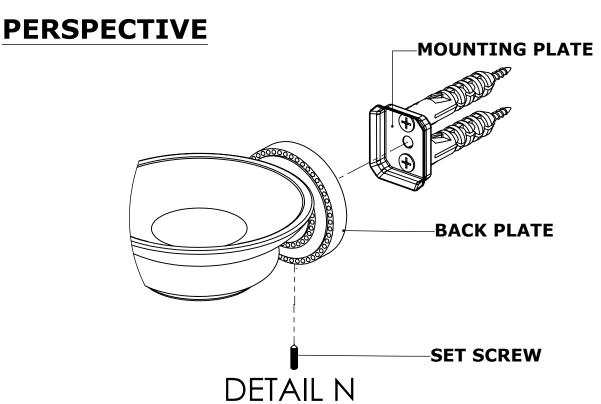

#### **PERSPECTIVE**

### **Step 2:** Attach Bracket to Mounting Plate.

Place bracket on mounting plate and secure by tightening set screw as shown below.