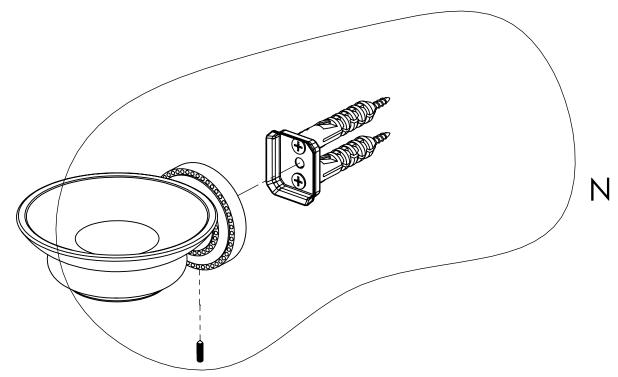

### **Step 2:** Attach Bracket to Mounting Plate.

Place bracket on mounting plate and secure by tightening set screw as shown below.