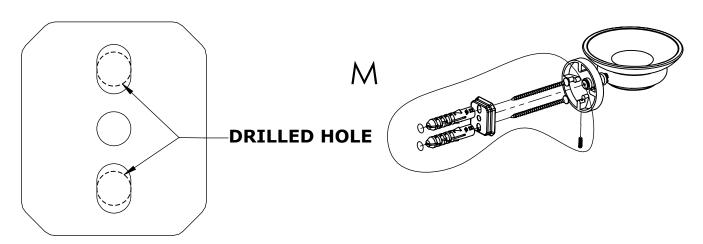

#### Step 1: Drill holes in Wall for screw anchors and attach Mounting Plate to Wall

Determine your desired location for installation and make a mark for the location of the mounting plate. Remove mounting plate from backplate by loosening set screw in backplate as pictured below. Place center hole of mounting plate over mark made above. Make 2 marks where mounting screws will be placed as shown below. Drill hole at each of the marks. (You may substitute other style mounting anchors or screws if desired). Place anchors into the holes made. Place mounting plate over holes and secure to mounting surface using screws as shown below.